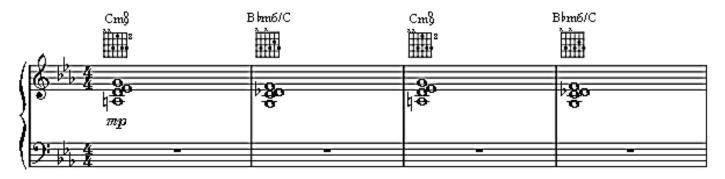

## I WOULDN'T WANT TO BE LIKE YOU

INTRO: piano |Cm6 |Ab6/C |Cm6 |Ab6/C | *Piano + bass* |Cm6 |Ab6/C |Cm6 |Ab6/C |Cm6 |Gm7/C |Fm7/C | *add gtr.* |Cm6 |Cm11 |Gm7/C |Cm11 |Gm7/C |Cm11 |Gm7/C |Fm7/C |Gm7/C | *add drums*>|Cm7 |Cm7 |Cm7 |Cm7 |