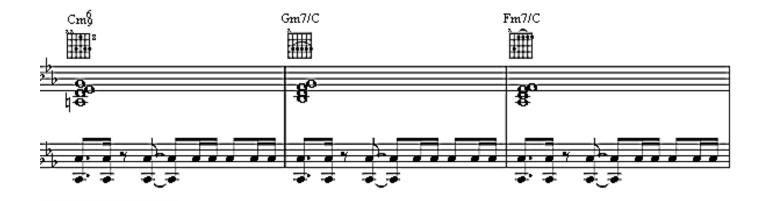

## I WOULDN'T WANT TO BE LIKE YOU

INTRO: piano |Cm6 |Ab6/C |Cm6 |Ab6/C | *Piano + bass* |Cm6 |Ab6/C |Cm6 |Ab6/C |Cm6 |Gm7/C |Fm7/C | *add gtr.* |Cm6 |Cm11 |Gm7/C |Cm11 |Gm7/C |Cm11 |Gm7/C |Fm7/C |Gm7/C | *add drums*>|Cm7 |Cm7 |Cm7 |Cm7 |