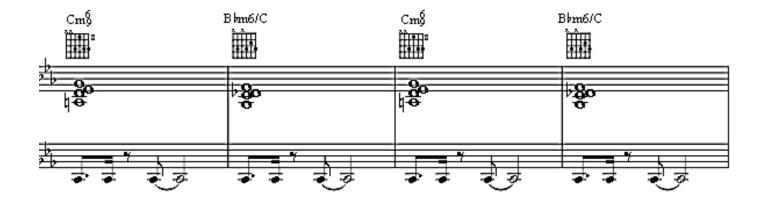

## I WOULDN'T WANT TO BE LIKE YOU

INTRO: piano |Cm6 |Ab6/C |Cm6 |Ab6/C | *Piano + bass* |Cm6 |Ab6/C |Cm6 |Ab6/C |Cm6 |Gm7/C |Fm7/C | *add gtr.* |Cm6 |Cm11 |Gm7/C |Cm11 |Gm7/C |Cm11 |Gm7/C |Fm7/C |Gm7/C | *add drums*>|Cm7 |Cm7 |Cm7 |Cm7 |